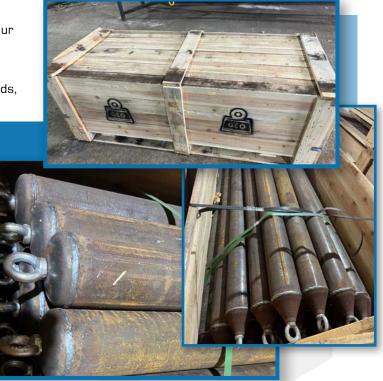

## **FEATURES:**

- Precision Engineering: Each weight is engineered with precision, each weight features coned and domed ends, elegantly paired with certified M10 lifting/connecting eyes for uncompromised functionality and safety.
- Seamless Compatibility: Geo Weights seamlessly integrate with loops from all leading manufacturers. With the ingenious use of straightforward shackles, multiple weights can be effortlessly interconnected, providing the flexibility your installation demands.
- Slim Design for Easy Installation: Their slim design with a conical end ensures smooth and easy installation. They can also be shackled together for additional weight when required.

### **DELIVERY OPTIONS?**

We collaborate with local and international shipping partners, enabling us to provide fast and cost-effective delivery solutions. For orders within the UK, we offer next-day delivery of pallets (for orders made before 12 midday), ensuring prompt receipt of your Geo Weights.

## **GET IN TOUCH:**

Contact us today to discuss your project requirements and explore our range of customizable options we can offer.

WE OFFER GEO WEIGHTS
BOXED IN **20FT CONTAINERS**.

**EACH CONTAINER** CAN HOUSE **432** OF OUR **56KG WEIGHTS**, **600** OF OUR **40KG WEIGHTS** OR **1200** OF OUR **20KG WEIGHTS** 