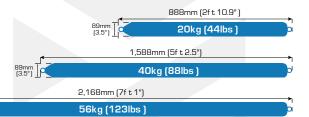

#### SPECIFICATIONS:

- Standard offering: Our standard offering includes 40kg (88lbs) weights with an 88.9mm (3.5") diameter.
- **Customization:** However, customization knows no bounds in our world. Be it weight or length, we're poised to craft Geo Weights that perfectly align with your project's unique requirements.

## **GET IN TOUCH:**

Contact us today to discuss your project requirements and explore our range of customizable options we can offer.

WE OFFER GEO WEIGHTS
BOXED IN **20FT CONTAINERS**.

**EACH CONTAINER** CAN HOUSE **432** OF OUR **56KG WEIGHTS**, **600** OF OUR **40KG WEIGHTS** OR **1200** OF OUR **20KG WEIGHTS** 

WE ALSO OFFER THE WEIGHTS BY THE PALLET

50 PER PALLET OF THE 20KGS
25 PER PALLET OF THE 40KGS
17 PER PALLET OF THE 56KGS

WEIGH