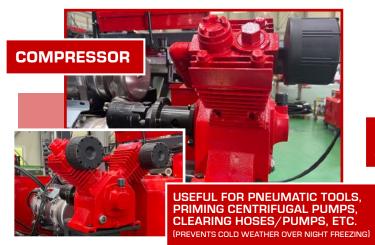

### **GTD STANDARD FEATURES**

- Sideshift Sliding Drill Head
- Swivel & Floating Spindle Sub
- Height Adjustable Working Table
- Triple Clamps One rotating
- Hydraulic Centralizing Rollers
- Hydraulic Breakout Chain Wrench
- Auxiliary Hydraulic Ports and Controls
- Main Winch 22,000 lbs (10,000 kg)
- ► Wire/Sandline Winch
- Water Injection Mist Pump
- DTH Lube System
- Rod Rack & Rod Loader
- Hydraulic Welder & Generator (7.5 kW)
- Self Loading Jacks/ Outriggers
- Air Compressor: 24 cfm (673 lpm), 130 psi (9 bar)
- ► Centrifugal Pump: 4x3x13 Single-stage
- 5x6 Triplex Piston Pump:317 gpm @ 580 psi (1200 lpm @ 40 bar)