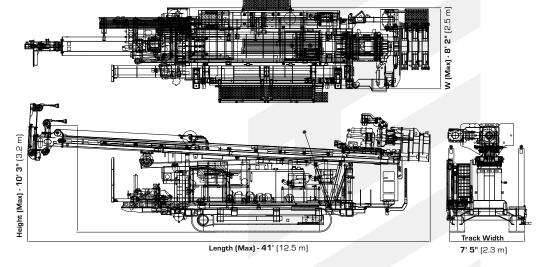

#### **DIMENSIONS & WEIGHT**

- Length 41' (12.5 m)
- Width 8' 2" (2.5 m)
- Height 10' 3" (3.2 m)
- Weight 66,000 lbs 77,000 lbs (30,000 kg - 35,000 kg) Actual weight will vary depending on the options selected and installed, e.g. Rods...

# **GTD GT60 DRILL RIG**

NOTE: THE MEASUREMENTS ABOVE ARE THE BASE DIMENSIONS WHICH MAY BE SUBJECT TO VARIATION DEPENDENT ON FINAL DESIGN SPECIFICATIONS. TECHNICAL DRAWING IS FOR VISUALIZATION PURPOSES ONLY.

**DIMENSIONS** 

\*DON'T BASE YOUR **DECISION ON SPECS ALONE, COME & SEE** THE RIG IN ACTION...

**GET IN TOUCH AT** INFO@GTD-DESCO.COM