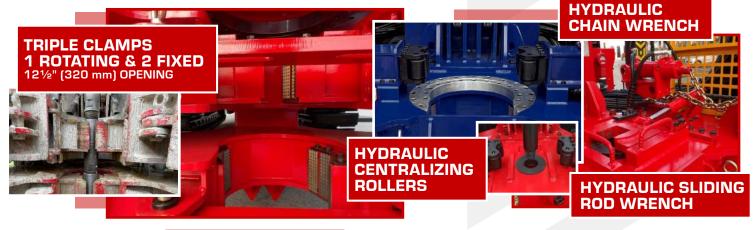

### **GTD STANDARD FEATURES**

- Sideshift Sliding Drill Head
- Swivel & Floating Spindle Sub
- Height Adjustable Working Table
- Triple Clamps One rotating
- Hydraulic Centralizing Rollers
- Hydraulic Breakout Chain Wrench
- Auxiliary Hydraulic Ports and Controls
- Main Winch 22,000 lbs (10,000 kg)
- ► Wire/Sandline Winch
- Water Injection Mist Pump
- DTH Lube System
- Rod Rack & Rod Loader
- Hydraulic Welder & Generator (7.5 kW)
- Self Loading Jacks/ Outriggers
- Air Compressor: 24 cfm (673 lpm), 130 psi (9 bar)
- ► Centrifugal Pump: 4x3x13 Single-stage
- 5x6 Triplex Piston Pump:317 gpm @ 580 psi (1200 lpm @ 40 bar)

### **OPTIONS**

- ☐ Winch Length 1,000' 6,500' (300 m 2,000 m)
- ☐ Hydraulic Sliding Rod Wrench
- ☐ Angled Drilling
- □ Safety Cage