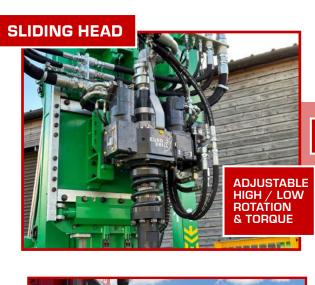

### **GTD STANDARD FEATURES**

- Sideshift Sliding Drill Head
- Swivel & Floating Spindle Sub
- Height Adjustable Working Table
- Triple Clamps One rotating
- Hydraulic Centralizing Rollers
- Hydraulic Breakout Chain Wrench
- Auxiliary Hydraulic Ports and Controls
- Main Winch 22,000 lbs (10,000 kg)
- ► Wire/Sandline Winch
- Water Injection Mist Pump
- DTH Lube System
- Rod Rack & Rod Loader
- Hydraulic Welder & Generator (7.5 kW)
- Self Loading Jacks/ Outriggers
- Air Compressor: 24 cfm (673 lpm), 130 psi (9 bar)
- ► Centrifugal Pump: 4x3x13 Single-stage
- 5x6 Triplex Piston Pump:317 gpm @ 580 psi (1200 lpm @ 40 bar)

#### ROTARY DRILL HEAD - EURODRILL RH24X

- ► EA61V Head motors
- Swivel with 2" or 3" thru-hole
- 220 rpm at 3,319 lb-ft (4,5 kNm)
- > 77 rpm at 9,293 lb-ft (12,6 kNm)
- Floating Spindle (shock absorber)