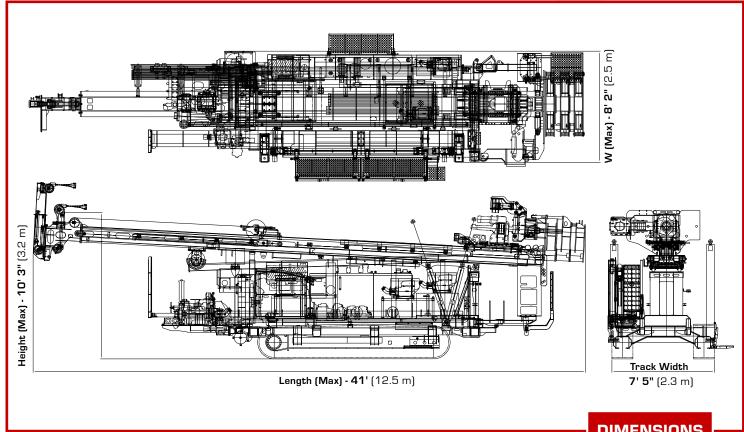

#### **DIMENSIONS & WEIGHT**

- Length 41' (12.5 m)
- Width 8' 2" (2.5 m)
- Height 10' 3" (3.2 m)
- Weight 66,000 lbs 77,000 lbs (30,000 kg - 35,000 kg) Actual weight will vary depending on the options selected and installed, e.g. Rods...

# **GTD GT60 DRILL RIG**

NOTE: THE MEASUREMENTS ABOVE ARE THE BASE DIMENSIONS WHICH MAY BE SUBJECT TO VARIATION DEPENDENT ON FINAL DESIGN SPECIFICATIONS. TECHNICAL DRAWING IS FOR VISUALIZATION PURPOSES ONLY.

**DIMENSIONS** 

\*DON'T BASE YOUR **DECISION ON SPECS ALONE, COME & SEE** THE RIG IN ACTION...

**GET IN TOUCH AT** INFO@GTD-DESCO.COM