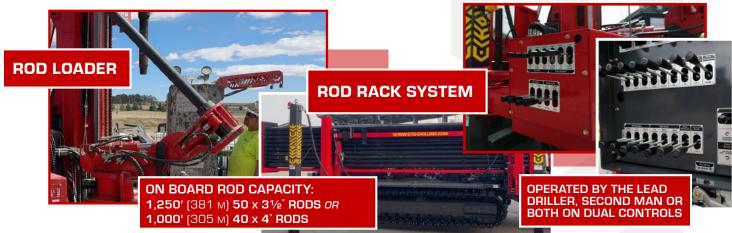

The GT60 model is designed to reach depths beyond 2,600 feet (800 meters) using mud, air, and hammer drilling methods. It is equipped with our unique rod rack and loading system, which is the most robust, reliable, and safest rod handling system on the market, ensuring maximum safety and efficiency in all drilling operations.

#### **DRILL PIPE & CASING**

- 3½" x 25' (7.26 m) 50 rod capacity 1,250' (381 m) on board
- 4" x 25' (7.26 m) 40 rod capacity1,000' (305 m) on board
- Max diameter 12½" (320 mm)

### **GTD STANDARD FEATURES**

- Sideshift Sliding Drill Head
- Swivel & Floating Spindle Sub
- Height Adjustable Working Table
- Triple Clamps One rotating
- Hydraulic Centralizing Rollers
- Hydraulic Breakout Chain Wrench
- Auxiliary Hydraulic Ports and Controls
- Main Winch 22,000 lbs (10,000 kg)
- ► Wire/Sandline Winch
- Water Injection Mist Pump
- DTH Lube System
- Rod Rack & Rod Loader
- Hydraulic Welder & Generator (7.5 kW)
- Self Loading Jacks/ Outriggers
- Air Compressor: 24 cfm (673 lpm), 130 psi (9 bar)
- ► Centrifugal Pump: 4x3x13 Single-stage
- 5x6 Triplex Piston Pump:317 gpm @ 580 psi (1200 lpm @ 40 bar)