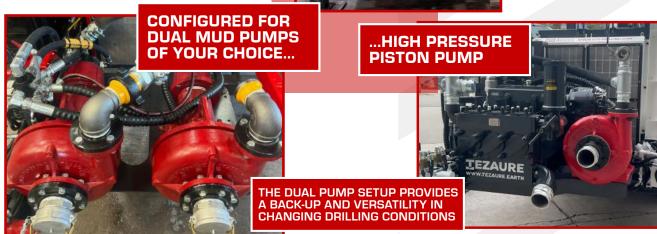

### **GTD STANDARD FEATURES**

- Sideshift Sliding Drill Head
- Swivel & Floating Spindle Sub
- Height Adjustable Working Table
- Triple Clamps One rotating
- Hydraulic Centralizing Rollers
- Hydraulic Breakout Chain Wrench
- Auxiliary Hydraulic Ports and Controls
- Main Winch 22,000 lbs (10,000 kg)
- ► Wire/Sandline Winch
- Water Injection Mist Pump
- DTH Lube System
- Rod Rack & Rod Loader
- Hydraulic Welder & Generator (7.5 kW)
- Self Loading Jacks/ Outriggers
- Air Compressor: 24 cfm (673 lpm), 130 psi (9 bar)
- ► Centrifugal Pump: 4x3x13 Single-stage
- 5x6 Triplex Piston Pump:317 gpm @ 580 psi (1200 lpm @ 40 bar)