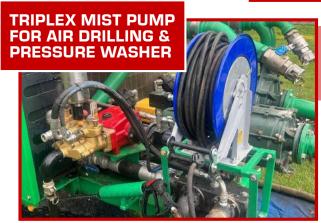

### **GTD STANDARD FEATURES**

- Sideshift Sliding Drill Head
- Swivel & Floating Spindle Sub
- Height Adjustable Working Table
- Triple Clamps One rotating
- Hydraulic Centralizing Rollers
- Hydraulic Breakout Chain Wrench
- Auxiliary Hydraulic Ports and Controls
- Main Winch 22,000 lbs (10,000 kg)
- ► Wire/Sandline Winch
- Water Injection Mist Pump
- DTH Lube System
- Rod Rack & Rod Loader
- Hydraulic Welder & Generator (7.5 kW)
- Self Loading Jacks/ Outriggers
- Air Compressor: 24 cfm (673 lpm), 130 psi (9 bar)
- ► Centrifugal Pump: 4x3x13 Single-stage
- 5x6 Triplex Piston Pump:317 gpm @ 580 psi (1200 lpm @ 40 bar)