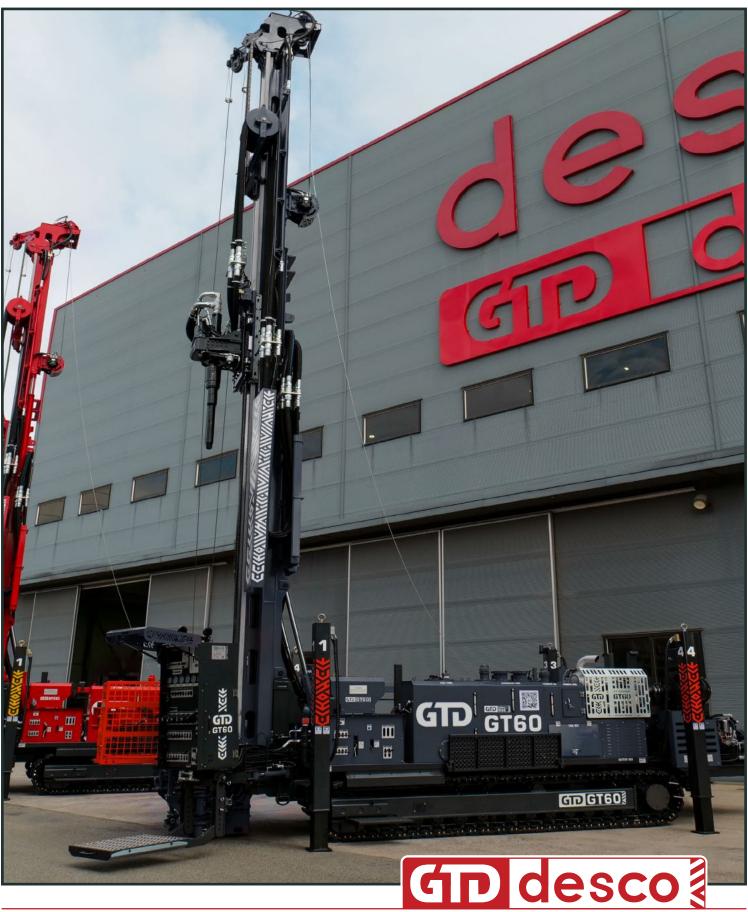

# GTD GT60

**GEOTHERMAL & WATER WELL DRILL RIG** 

## GTD GT60 DRILL RIG

The GT series of drill rigs are known for their high productivity and reliability in geothermal drilling, with proven performance in both domestic and commercial applications around the world. These rigs are the number one choice for leading industry professionals, thanks to their versatility and ability to handle a variety of drilling conditions with precision and efficiency.

The GT60 model is designed to reach depths beyond 2,600 feet (800 meters) using mud, air, and hammer drilling methods. It is equipped with our unique rod rack and loading system, which is the most robust, reliable, and safest rod handling system on the market, ensuring maximum safety and efficiency in all drilling operations.