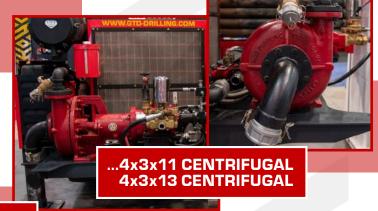

### **GTD STANDARD FEATURES**

- Sideshift Sliding Drill Head
- Swivel & Floating Spindle Sub
- Height Adjustable Working Table
- Triple Clamps One rotating
- Hydraulic Centralizing Rollers
- Hydraulic Breakout Chain Wrench
- Auxiliary Hydraulic Ports and Controls
- Main Winch 22,000 lbs (10,000 kg)
- ► Wire/Sandline Winch
- Water Injection Mist Pump
- DTH Lube System
- Rod Rack & Rod Loader
- Hydraulic Welder & Generator (7.5 kW)
- Self Loading Jacks/ Outriggers
- Air Compressor: 24 cfm (673 lpm), 130 psi (9 bar)
- ► Centrifugal Pump: 4x3x13 Single-stage
- 5x6 Triplex Piston Pump:317 gpm @ 580 psi (1200 lpm @ 40 bar)