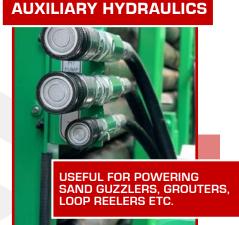

### **GTD STANDARD FEATURES**

- Sideshift Sliding Drill Head
- Swivel & Floating Spindle Sub
- Height Adjustable Working Table
- Triple Clamps One rotating
- Hydraulic Centralizing Rollers
- Hydraulic Breakout Chain Wrench
- Auxiliary Hydraulic Ports and Controls
- Main Winch 22,000 lbs (10,000 kg)
- ► Wire/Sandline Winch
- Water Injection Mist Pump
- DTH Lube System
- Rod Rack & Rod Loader
- Hydraulic Welder & Generator (7.5 kW)
- Self Loading Jacks/ Outriggers
- Air Compressor: 24 cfm (673 lpm), 130 psi (9 bar)
- ► Centrifugal Pump: 4x3x13 Single-stage
- 5x6 Triplex Piston Pump:317 gpm @ 580 psi (1200 lpm @ 40 bar)