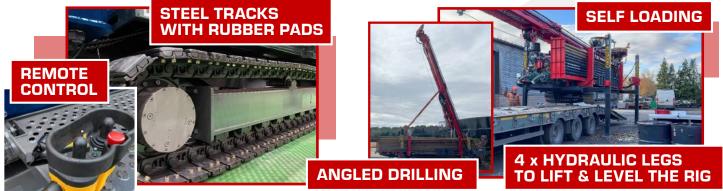

#### CRAWLER (TRACK) BASE

- Doosan Solar 130
- Steel with rubber pads
- ▶ Wireless remote travel

### **GTD STANDARD FEATURES**

- Sideshift Sliding Drill Head
- Swivel & Floating Spindle Sub
- Height Adjustable Working Table
- Triple Clamps One rotating
- Hydraulic Centralizing Rollers
- Hydraulic Breakout Chain Wrench
- Auxiliary Hydraulic Ports and Controls
- Main Winch 22,000 lbs (10,000 kg)
- ► Wire/Sandline Winch
- Water Injection Mist Pump
- DTH Lube System
- Rod Rack & Rod Loader
- Hydraulic Welder & Generator (7.5 kW)
- Self Loading Jacks/ Outriggers
- Air Compressor: 24 cfm (673 lpm), 130 psi (9 bar)
- ► Centrifugal Pump: 4x3x13 Single-stage
- 5x6 Triplex Piston Pump:317 gpm @ 580 psi (1200 lpm @ 40 bar)

### **OPTIONS**

- ☐ Winch Length 1,000' 6,500' (300 m 2,000 m)
- ☐ Hydraulic Sliding Rod Wrench
- ☐ Angled Drilling
- □ Safety Cage