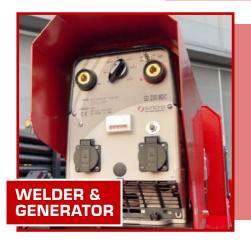

### **GTD STANDARD FEATURES**

- Sideshift Sliding Drill Head
- Swivel & Floating Spindle Sub
- Height Adjustable Working Table
- Triple Clamps One rotating
- Hydraulic Centralizing Rollers
- Hydraulic Breakout Chain Wrench
- Auxiliary Hydraulic Ports and Controls
- Main Winch 22,000 lbs (10,000 kg)
- ► Wire/Sandline Winch
- Water Injection Mist Pump
- DTH Lube System
- Rod Rack & Rod Loader
- Hydraulic Welder & Generator (7.5 kW)
- Self Loading Jacks/ Outriggers
- Air Compressor: 24 cfm (673 lpm), 130 psi (9 bar)
- ► Centrifugal Pump: 4x3x13 Single-stage
- 5x6 Triplex Piston Pump:317 gpm @ 580 psi (1200 lpm @ 40 bar)