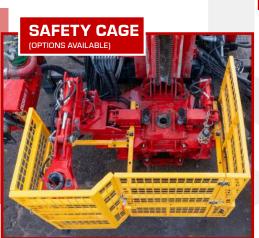

### **OPTIONS**

- ☐ Winch Length 1,000' 6,500' (300 m 2,000 m)
- ☐ Hydraulic Sliding Rod Wrench
- ☐ Angled Drilling
- □ Safety Cage