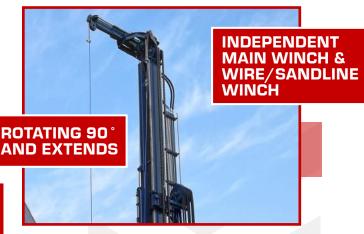

### **GTD STANDARD FEATURES**

- Sideshift Sliding Drill Head
- Swivel & Floating Spindle Sub
- Height Adjustable Working Table
- Triple Clamps One rotating
- Hydraulic Centralizing Rollers
- Hydraulic Breakout Chain Wrench
- Auxiliary Hydraulic Ports and Controls
- Main Winch 22,000 lbs (10,000 kg)
- ► Wire/Sandline Winch
- Water Injection Mist Pump
- DTH Lube System
- Rod Rack & Rod Loader
- Hydraulic Welder & Generator (7.5 kW)
- Self Loading Jacks/ Outriggers
- Air Compressor: 24 cfm (673 lpm), 130 psi (9 bar)
- ► Centrifugal Pump: 4x3x13 Single-stage
- 5x6 Triplex Piston Pump:317 gpm @ 580 psi (1200 lpm @ 40 bar)