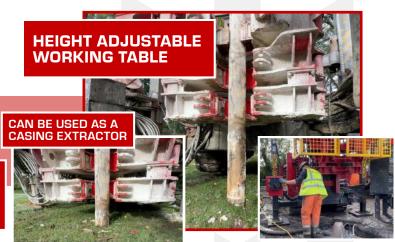

### **GTD STANDARD FEATURES**

- Sideshift Sliding Drill Head
- Swivel & Floating Spindle Sub
- Height Adjustable Working Table
- Triple Clamps One rotating
- Hydraulic Centralizing Rollers
- Hydraulic Breakout Chain Wrench
- Auxiliary Hydraulic Ports and Controls
- Main Winch 22,000 lbs (10,000 kg)
- ► Wire/Sandline Winch
- Water Injection Mist Pump
- DTH Lube System
- Rod Rack & Rod Loader
- Hydraulic Welder & Generator (7.5 kW)
- Self Loading Jacks/ Outriggers
- Air Compressor: 24 cfm (673 lpm), 130 psi (9 bar)
- ► Centrifugal Pump: 4x3x13 Single-stage
- 5x6 Triplex Piston Pump:317 gpm @ 580 psi (1200 lpm @ 40 bar)