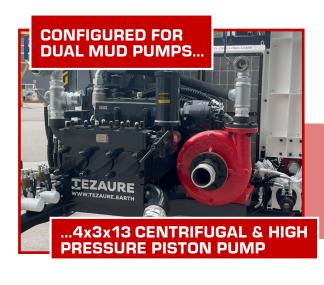

#### **GTD STANDARD FEATURES**

- Sliding & Tilting Drill Head
- Swivel & Floating Spindle Sub
- Height adjustable working table
- Triple Clamps One rotating
- Hydraulic Centralizing Rollers
- Hydraulic Breakout Chain Wrench
- Auxiliary Hydraulic Ports and Controls
- Main Winch 11,000 lbs (5,000 kg)
- ► Wire/Sandline Winch
- Water Injection Mist Pump
- DTH Lube System
- Rod Rack & Rod Loader
- ► Hydraulic Welder & Generator (7.5 kW)
- Self Loading Jacks/ Outriggers
- Air Compressor: 24 cfm (673 lpm), 130 psi (9 bar)
- Centrifugal Pump: 4x3x13 Single-stage
- 5x6 Triplex Piston Pump:
  317 gpm @ 580psi (1200 lpm @ 40bar)