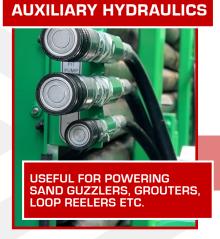

#### **GTD STANDARD FEATURES**

- Sliding & Tilting Drill Head
- Swivel & Floating Spindle Sub
- Height adjustable working table
- Triple Clamps One rotating
- Hydraulic Centralizing Rollers
- Hydraulic Breakout Chain Wrench
- Auxiliary Hydraulic Ports and Controls
- Main Winch 11,000 lbs (5,000 kg)
- ► Wire/Sandline Winch
- Water Injection Mist Pump
- DTH Lube System
- Rod Rack & Rod Loader
- ► Hydraulic Welder & Generator (7.5 kW)
- Self Loading Jacks/ Outriggers
- Air Compressor: 24 cfm (673 lpm), 130 psi (9 bar)
- Centrifugal Pump: 4x3x13 Single-stage
- 5x6 Triplex Piston Pump:
  317 gpm @ 580psi (1200 lpm @ 40bar)