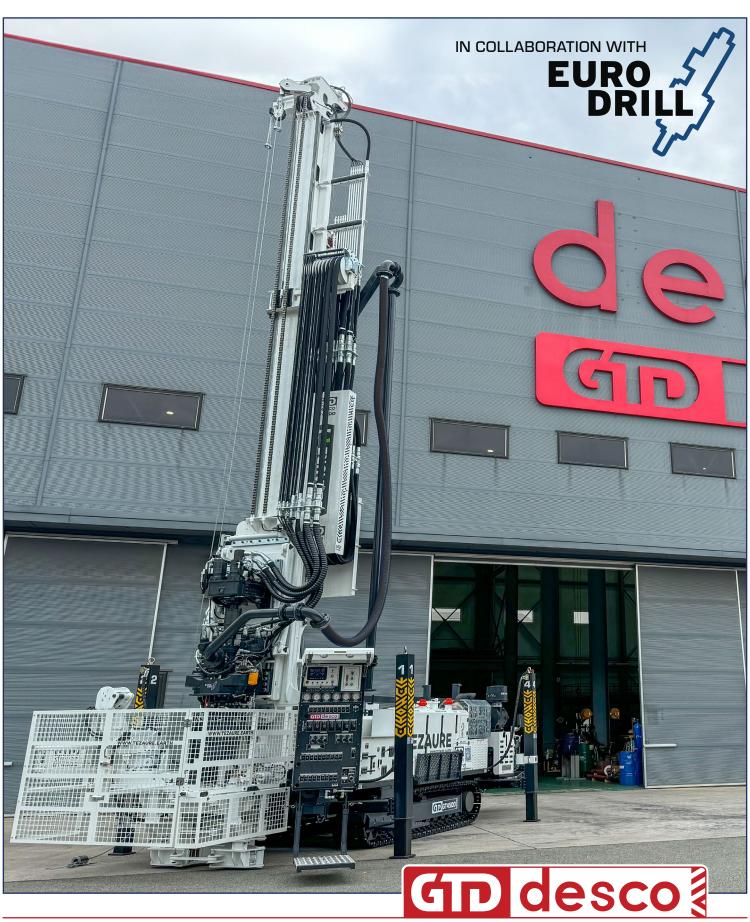

# GTD GT45DD

**GEOTHERMAL & WATER WELL DRILL RIG** 

#### GTD GT45 DD DRILL RIG

The GT45 DD builds on the trusted performance of our GT series, offering unparalleled efficiency in Geothermal drilling for both domestic and commercial applications. With the innovative double-headed design, the GT45 DD ensures borehole stability even in the most challenging formations.

Able to reach depths beyond 2300 feet (700 m) using mud, air, and hammer drilling methods, the GT45 DD comes complete with our unique rod rack and loading system, the most robust, reliable, and safest rod handling system on the market, ensuring maximum safety and efficiency in all drilling operations.