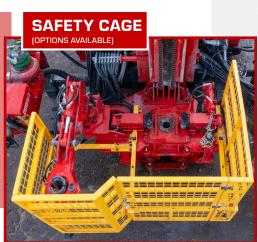

#### **OPTIONS**

- ☐ Winch Length 1,000' 6,500' (300 m 2,000 m)
- ☐ Hydraulic Sliding Rod Wrench
- ☐ Angled Drilling
- □ Safety Cage