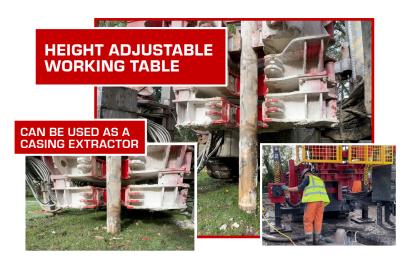

#### **GTD STANDARD FEATURES**

- Sliding & Tilting Drill Head
- Swivel & Floating Spindle Sub
- Height adjustable working table
- Triple Clamps One rotating
- Hydraulic Centralizing Rollers
- Hydraulic Breakout Chain Wrench
- Auxiliary Hydraulic Ports and Controls
- Main Winch 11,000 lbs (5,000 kg)
- ► Wire/Sandline Winch
- Water Injection Mist Pump
- DTH Lube System
- Rod Rack & Rod Loader
- ► Hydraulic Welder & Generator (7.5 kW)
- Self Loading Jacks/ Outriggers
- Air Compressor: 24 cfm (673 lpm), 130 psi (9 bar)
- Centrifugal Pump: 4x3x13 Single-stage
- 5x6 Triplex Piston Pump:
  317 gpm @ 580psi (1200 lpm @ 40bar)