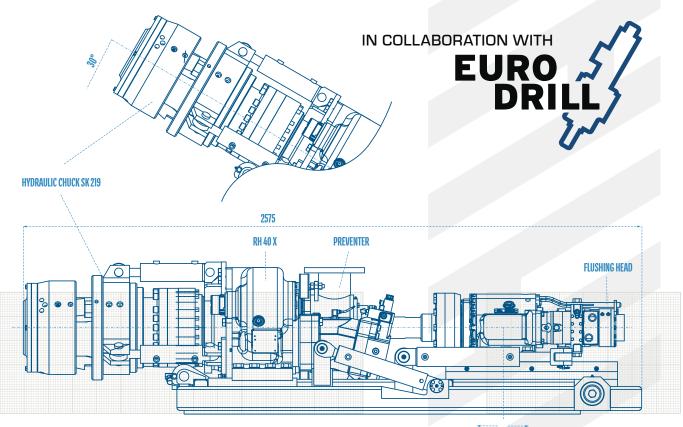

#### ROTARY DRILL HEAD

- ► EA61V Head motors
- ▶ Swivel with 2" or 3" thru-hole
- > 220 rpm at 3,319 lb-ft (4,5 kNm)
- > 77 rpm at 9,293 lb-ft (12,6 kNm)
- Floating Spindle (shock absorber)

#### CASING HEAD - EURODRILL RH40X

- Rotation: 164 rpm
- ► Torque 25,077 lb-ft (34 kNm)
- Chuck: 3½" (89 mm), 5" (152 mm), 6" (168 mm),
  7" (178 mm), 8" (219 mm)
- Dual Head Tip Out System
- Head 30° Angled Tip Out System
- Diverter: 4" (102 mm) with Hydraulic adjustable compression