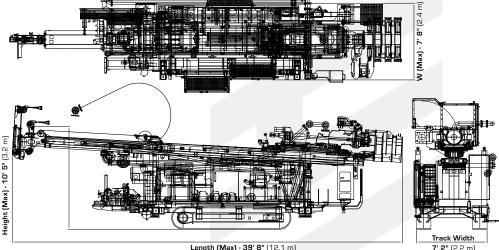

#### **DIMENSIONS & WEIGHT**

- Length 39' 8" (12.1 m)
- Width 7' 8" (2.4 m)
- Height 10' 5" (3.2 m)
- Weight 46,000 lbs 60,000 lbs (21,000 kg - 27,000 kg) Actual weight will vary depending on the options selected and installed, e.g. Rods...

# **GTD GT45** DD **DRILL RIG**

NOTE: THE MEASUREMENTS ABOVE ARE THE BASE DIMENSIONS WHICH MAY BE SUBJECT TO VARIATION DEPENDENT ON FINAL DESIGN SPECIFICATIONS.