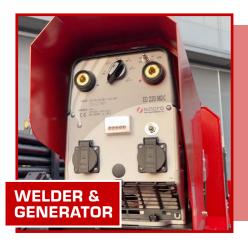

#### **GTD STANDARD FEATURES**

- Sliding & Tilting Drill Head
- Swivel & Floating Spindle Sub
- Height adjustable working table
- Triple Clamps One rotating
- Hydraulic Centralizing Rollers
- Hydraulic Breakout Chain Wrench
- Auxiliary Hydraulic Ports and Controls
- Main Winch 11,000 lbs (5,000 kg)
- ► Wire/Sandline Winch
- Water Injection Mist Pump
- DTH Lube System
- Rod Rack & Rod Loader
- ► Hydraulic Welder & Generator (7.5 kW)
- Self Loading Jacks/ Outriggers
- Air Compressor: 24 cfm (673 lpm), 130 psi (9 bar)
- Centrifugal Pump: 4x3x13 Single-stage
- 5x6 Triplex Piston Pump:
  317 gpm @ 580psi (1200 lpm @ 40bar)