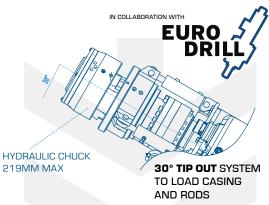

#### CASING HEAD - EURODRILL RH40X

- Rotation: 164 rpm
- ► Torque 25,077 lb-ft (34 kNm)
- Chuck: 3½" (89 mm), 5" (152 mm), 6" (168 mm),
  7" (178 mm), 8" (219 mm)
- Dual Head Tip Out System
- Head 30° Angled Tip Out System
- Diverter: 4" (102 mm) with Hydraulic adjustable compression