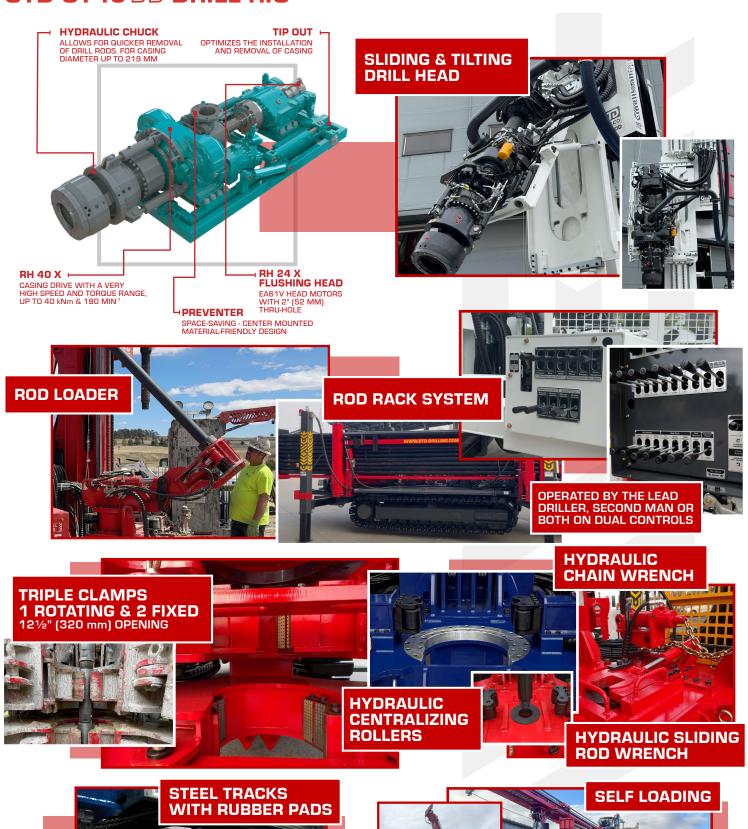

#### CASING HEAD - EURODRILL RH40X

- Rotation: 164 rpm
- ► Torque 25,077 lb-ft (34 kNm)
- Chuck: 3½" (89 mm), 5" (152 mm), 6" (168 mm),
  7" (178 mm), 8" (219 mm)
- Dual Head Tip Out System
- Head 30° Angled Tip Out System
- Diverter: 4" (102 mm) with Hydraulic adjustable compression

#### **GTD STANDARD FEATURES**

- Sliding & Tilting Drill Head
- Swivel & Floating Spindle Sub
- Height adjustable working table
- Triple Clamps One rotating
- Hydraulic Centralizing Rollers
- Hydraulic Breakout Chain Wrench
- Auxiliary Hydraulic Ports and Controls
- Main Winch 11,000 lbs (5,000 kg)
- ► Wire/Sandline Winch
- Water Injection Mist Pump
- DTH Lube System
- Rod Rack & Rod Loader
- ► Hydraulic Welder & Generator (7.5 kW)
- Self Loading Jacks/ Outriggers
- Air Compressor: 24 cfm (673 lpm), 130 psi (9 bar)
- Centrifugal Pump: 4x3x13 Single-stage
- 5x6 Triplex Piston Pump:
  317 gpm @ 580psi (1200 lpm @ 40bar)

#### **OPTIONS**

- ☐ Winch Length 1,000' 6,500' (300 m 2,000 m)
- ☐ Hydraulic Sliding Rod Wrench
- ☐ Angled Drilling
- □ Safety Cage