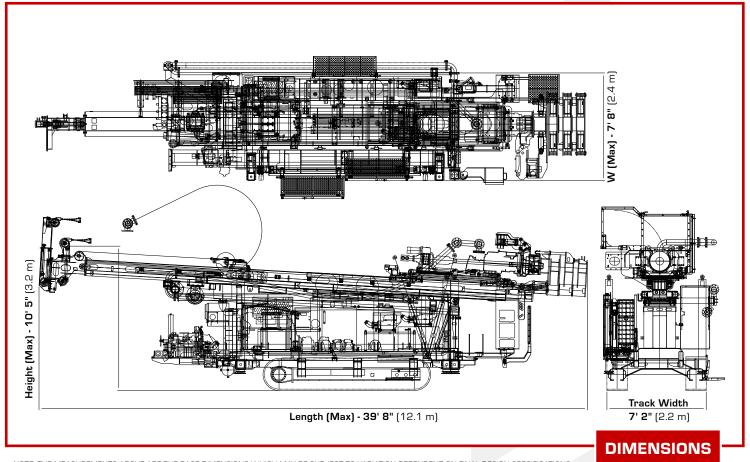

#### **DIMENSIONS & WEIGHT**

- Length 39' 8" (12.1 m)
- Width 7' 8" (2.4 m)
- Height 10' 5" (3.2 m)
- Weight 46,000 lbs 60,000 lbs (21,000 kg - 27,000 kg) Actual weight will vary depending on the options selected and installed, e.g. Rods...

# **GTD GT45** DD **DRILL RIG**

NOTE: THE MEASUREMENTS ABOVE ARE THE BASE DIMENSIONS WHICH MAY BE SUBJECT TO VARIATION DEPENDENT ON FINAL DESIGN SPECIFICATIONS.