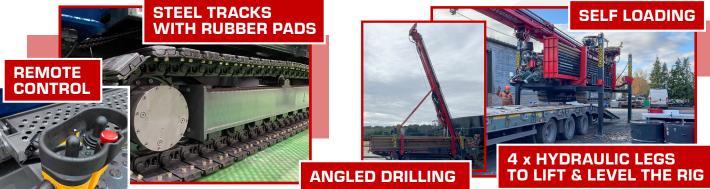

#### CRAWLER (TRACK) BASE

- Doosan Solar 130
- Steel with rubber pads
- Wireless remote travel

#### **OPTIONS**

- ☐ Winch Length 1,000' 6,500' (300 m 2,000 m)
- ☐ Hydraulic Sliding Rod Wrench
- ☐ Angled Drilling
- □ Safety Cage

#### **GTD STANDARD FEATURES**

- Sliding & Tilting Drill Head
- Swivel & Floating Spindle Sub
- Height adjustable working table
- Triple Clamps One rotating
- Hydraulic Centralizing Rollers
- Hydraulic Breakout Chain Wrench
- Auxiliary Hydraulic Ports and Controls
- Main Winch 11,000 lbs (5,000 kg)
- ► Wire/Sandline Winch
- Water Injection Mist Pump
- DTH Lube System
- Rod Rack & Rod Loader
- ► Hydraulic Welder & Generator (7.5 kW)
- Self Loading Jacks/ Outriggers
- Air Compressor: 24 cfm (673 lpm), 130 psi (9 bar)
- Centrifugal Pump: 4x3x13 Single-stage
- 5x6 Triplex Piston Pump:
  317 gpm @ 580psi (1200 lpm @ 40bar)