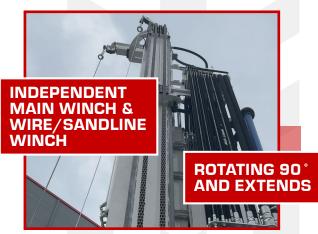

#### **GTD STANDARD FEATURES**

- Sliding & Tilting Drill Head
- Swivel & Floating Spindle Sub
- Height adjustable working table
- Triple Clamps One rotating
- Hydraulic Centralizing Rollers
- Hydraulic Breakout Chain Wrench
- Auxiliary Hydraulic Ports and Controls
- Main Winch 11,000 lbs (5,000 kg)
- ► Wire/Sandline Winch
- Water Injection Mist Pump
- DTH Lube System
- Rod Rack & Rod Loader
- ► Hydraulic Welder & Generator (7.5 kW)
- Self Loading Jacks/ Outriggers
- Air Compressor: 24 cfm (673 lpm), 130 psi (9 bar)
- Centrifugal Pump: 4x3x13 Single-stage
- 5x6 Triplex Piston Pump:
  317 gpm @ 580psi (1200 lpm @ 40bar)