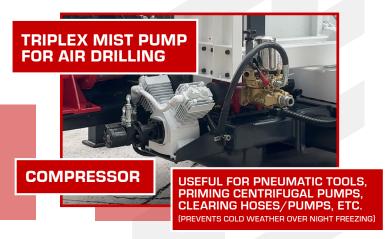

#### **GTD STANDARD FEATURES**

- Sliding & Tilting Drill Head
- Swivel & Floating Spindle Sub
- Height adjustable working table
- Triple Clamps One rotating
- Hydraulic Centralizing Rollers
- Hydraulic Breakout Chain Wrench
- Auxiliary Hydraulic Ports and Controls
- Main Winch 11,000 lbs (5,000 kg)
- ► Wire/Sandline Winch
- Water Injection Mist Pump
- DTH Lube System
- Rod Rack & Rod Loader
- ► Hydraulic Welder & Generator (7.5 kW)
- Self Loading Jacks/ Outriggers
- Air Compressor: 24 cfm (673 lpm), 130 psi (9 bar)
- Centrifugal Pump: 4x3x13 Single-stage
- 5x6 Triplex Piston Pump:
  317 gpm @ 580psi (1200 lpm @ 40bar)