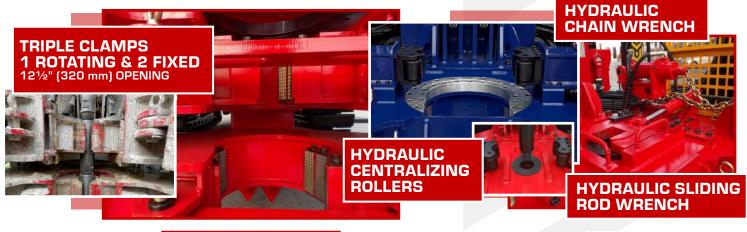

#### **GTD STANDARD FEATURES**

- Sideshift Sliding Drill Head
- Swivel & Floating Spindle Sub
- ► Height adjustable working table
- Double Clamps One rotating
- ► Hydraulic Centralizing Rollers
- ► Hydraulic Breakout Chain Wrench
- Auxiliary Hydraulic Ports and Controls
- Main Winch 11,000 lbs (5,000 kg)
- ▶ Wire/Sandline Winch
- ▶ Water Injection Mist Pump
- DTH Lube System
- Rod Rack & Rod Loader
- ► Hydraulic Welder & Generator (7.5 kW)
- ► Self Loading Jacks/ Outriggers
- Air Compressor: 24 cfm (673 lpm), 130 psi (9 bar)
- Centrifugal Pump: 4x3x13 Single-stage
- 5x6 Triplex Piston Pump:
  317 gpm @ 580psi (1200 lpm @ 40 bar)

#### **OPTIONS**

- $\ \square$  Hydraulic Sliding Rod Wrench
- ☐ Angled Drilling

☐ Triple Clamps

- □ Safety Cage
- ☐ Sandline Winch Length 1,000' 6,500' (300 m 2,000 m)