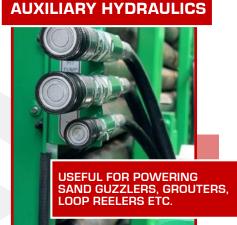

#### **GTD STANDARD FEATURES**

- Sideshift Sliding Drill Head
- Swivel & Floating Spindle Sub
- ► Height adjustable working table
- Double Clamps One rotating
- ► Hydraulic Centralizing Rollers
- ► Hydraulic Breakout Chain Wrench
- Auxiliary Hydraulic Ports and Controls
- Main Winch 11,000 lbs (5,000 kg)
- ▶ Wire/Sandline Winch
- ▶ Water Injection Mist Pump
- DTH Lube System
- Rod Rack & Rod Loader
- ► Hydraulic Welder & Generator (7.5 kW)
- ► Self Loading Jacks/ Outriggers
- Air Compressor: 24 cfm (673 lpm), 130 psi (9 bar)
- Centrifugal Pump: 4x3x13 Single-stage
- 5x6 Triplex Piston Pump:
  317 gpm @ 580psi (1200 lpm @ 40 bar)