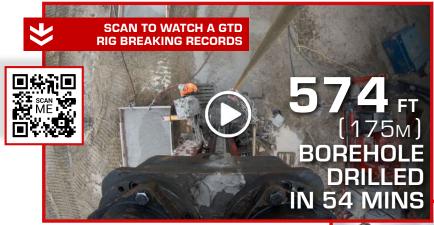

The GT45 model is designed to reach depths beyond 2,300 feet (700 meters) using mud, air, and hammer drilling methods. It is equipped with our unique rod rack and loading system, which is the most robust, reliable, and safest rod handling system on the market, ensuring maximum safety and efficiency in all drilling operations.