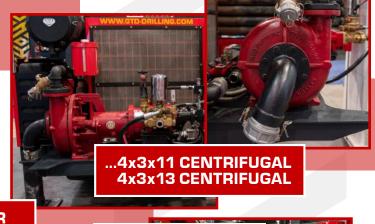

#### **GTD STANDARD FEATURES**

- Sideshift Sliding Drill Head
- Swivel & Floating Spindle Sub
- ► Height adjustable working table
- Double Clamps One rotating
- ► Hydraulic Centralizing Rollers
- ► Hydraulic Breakout Chain Wrench
- Auxiliary Hydraulic Ports and Controls
- Main Winch 11,000 lbs (5,000 kg)
- ▶ Wire/Sandline Winch
- ▶ Water Injection Mist Pump
- DTH Lube System
- Rod Rack & Rod Loader
- ► Hydraulic Welder & Generator (7.5 kW)
- ► Self Loading Jacks/ Outriggers
- Air Compressor: 24 cfm (673 lpm), 130 psi (9 bar)
- Centrifugal Pump: 4x3x13 Single-stage
- 5x6 Triplex Piston Pump:
  317 gpm @ 580psi (1200 lpm @ 40 bar)