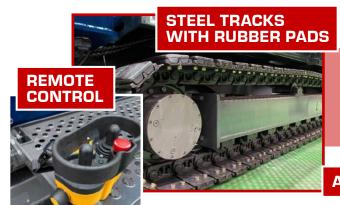

### CRAWLER (TRACK) BASE

- Doosan Solar 130
- Steel with rubber pads
- Wireless remote travel