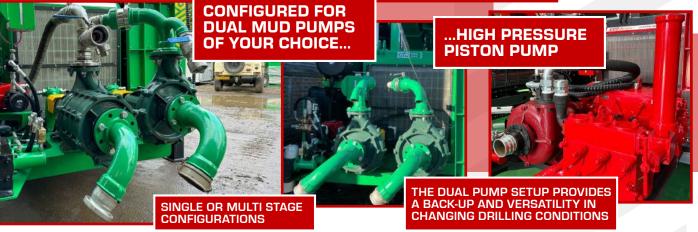

#### **GTD STANDARD FEATURES**

- Sideshift Sliding Drill Head
- Swivel & Floating Spindle Sub
- ► Height adjustable working table
- Double Clamps One rotating
- ► Hydraulic Centralizing Rollers
- ► Hydraulic Breakout Chain Wrench
- Auxiliary Hydraulic Ports and Controls
- Main Winch 11,000 lbs (5,000 kg)
- ▶ Wire/Sandline Winch
- ▶ Water Injection Mist Pump
- DTH Lube System
- Rod Rack & Rod Loader
- ► Hydraulic Welder & Generator (7.5 kW)
- ► Self Loading Jacks/ Outriggers
- Air Compressor: 24 cfm (673 lpm), 130 psi (9 bar)
- Centrifugal Pump: 4x3x13 Single-stage
- 5x6 Triplex Piston Pump:
  317 gpm @ 580psi (1200 lpm @ 40 bar)