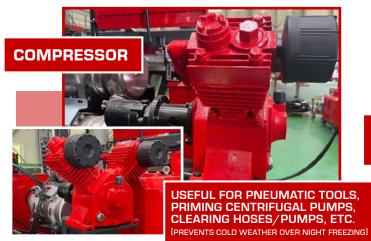

#### **GTD STANDARD FEATURES**

- Sideshift Sliding Drill Head
- Swivel & Floating Spindle Sub
- ► Height adjustable working table
- Double Clamps One rotating
- ► Hydraulic Centralizing Rollers
- ► Hydraulic Breakout Chain Wrench
- Auxiliary Hydraulic Ports and Controls
- Main Winch 11,000 lbs (5,000 kg)
- ▶ Wire/Sandline Winch
- ▶ Water Injection Mist Pump
- DTH Lube System
- Rod Rack & Rod Loader
- ► Hydraulic Welder & Generator (7.5 kW)
- ► Self Loading Jacks/ Outriggers
- Air Compressor: 24 cfm (673 lpm), 130 psi (9 bar)
- Centrifugal Pump: 4x3x13 Single-stage
- 5x6 Triplex Piston Pump:
  317 gpm @ 580psi (1200 lpm @ 40 bar)