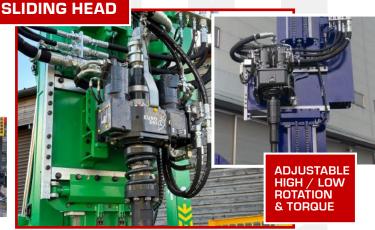

#### **ROTARY DRILL HEAD**

- Variable twin Eaton motor head with 2" (60 mm) thru-hole
- ▶ 0-135 rpm @ 6195 lb-ft
- ▶ 0-260 rpm @ 3097 lb-ft