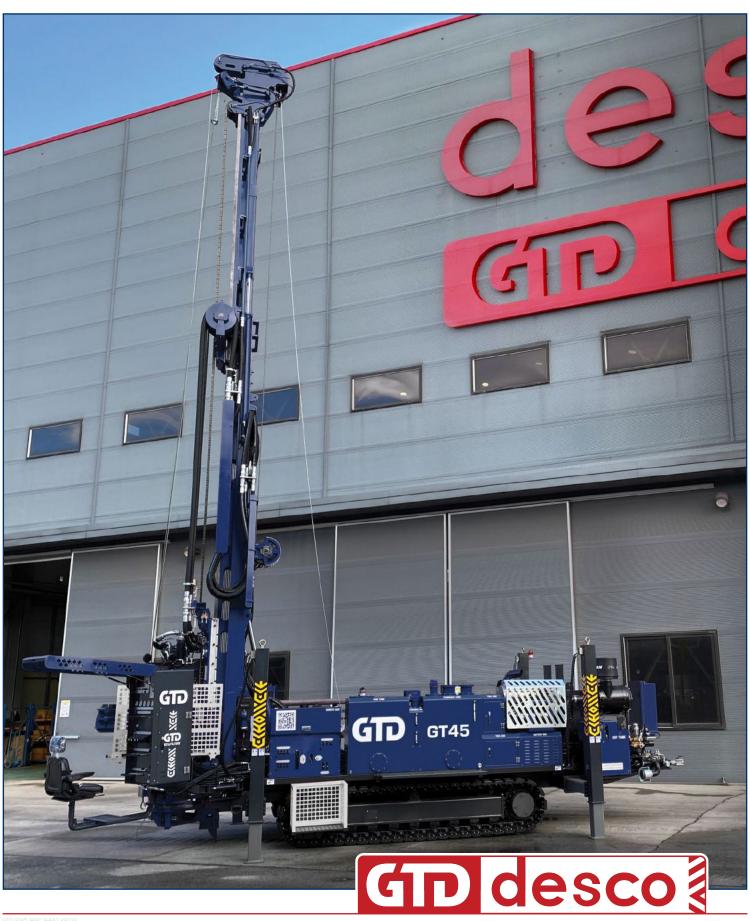

# GTD GT45

**GEOTHERMAL & WATER WELL DRILL RIG** 

## **GTD GT45 DRILL RIG**

The GT series of drill rigs are known for their high productivity and reliability in geothermal drilling, with proven performance in both domestic and commercial applications around the world. These rigs are the number one choice for leading industry professionals, thanks to their versatility and ability to handle a variety of drilling conditions with precision and efficiency.

The GT45 model is designed to reach depths beyond 2,300 feet (700 meters) using mud, air, and hammer drilling methods. It is equipped with our unique rod rack and loading system, which is the most robust, reliable, and safest rod handling system on the market, ensuring maximum safety and efficiency in all drilling operations.