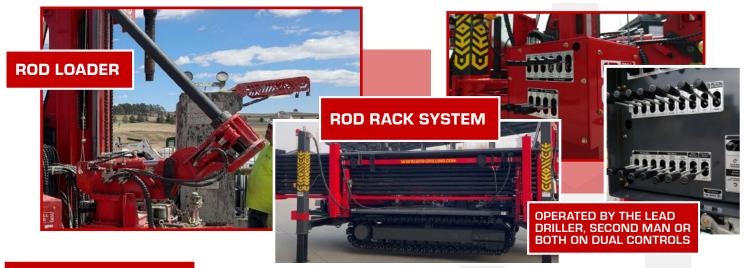

The GT45 model is designed to reach depths beyond 2,300 feet (700 meters) using mud, air, and hammer drilling methods. It is equipped with our unique rod rack and loading system, which is the most robust, reliable, and safest rod handling system on the market, ensuring maximum safety and efficiency in all drilling operations.

#### **GTD STANDARD FEATURES**

- Sideshift Sliding Drill Head
- Swivel & Floating Spindle Sub
- ► Height adjustable working table
- Double Clamps One rotating
- ► Hydraulic Centralizing Rollers
- ► Hydraulic Breakout Chain Wrench
- Auxiliary Hydraulic Ports and Controls
- Main Winch 11,000 lbs (5,000 kg)
- ▶ Wire/Sandline Winch
- ▶ Water Injection Mist Pump
- DTH Lube System
- Rod Rack & Rod Loader
- ► Hydraulic Welder & Generator (7.5 kW)
- ► Self Loading Jacks/ Outriggers
- Air Compressor: 24 cfm (673 lpm), 130 psi (9 bar)
- Centrifugal Pump: 4x3x13 Single-stage
- 5x6 Triplex Piston Pump:
  317 gpm @ 580psi (1200 lpm @ 40 bar)