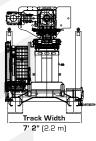

#### **DIMENSIONS & WEIGHT**

- Length 38' 7" (11.8m)
- Width 7' 8" (2.4m)
- Height 10' 5" (3.2m)
- Weight 44,000 lbs 55,000 lbs (20,000 kg - 25,000 kg) Actual weight will vary depending on the options selected and installed, e.g. Rods...