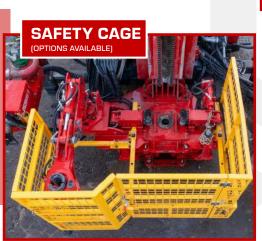

#### **OPTIONS**

- $\ \square$  Hydraulic Sliding Rod Wrench
- ☐ Angled Drilling

☐ Triple Clamps

- □ Safety Cage
- ☐ Sandline Winch Length 1,000' 6,500' (300 m 2,000 m)