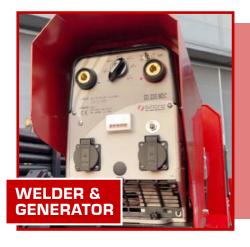

#### **GTD STANDARD FEATURES**

- Sideshift Sliding Drill Head
- Swivel & Floating Spindle Sub
- ► Height adjustable working table
- Double Clamps One rotating
- ► Hydraulic Centralizing Rollers
- ► Hydraulic Breakout Chain Wrench
- Auxiliary Hydraulic Ports and Controls
- Main Winch 11,000 lbs (5,000 kg)
- ▶ Wire/Sandline Winch
- ▶ Water Injection Mist Pump
- DTH Lube System
- Rod Rack & Rod Loader
- ► Hydraulic Welder & Generator (7.5 kW)
- ► Self Loading Jacks/ Outriggers
- Air Compressor: 24 cfm (673 lpm), 130 psi (9 bar)
- Centrifugal Pump: 4x3x13 Single-stage
- 5x6 Triplex Piston Pump:
  317 gpm @ 580psi (1200 lpm @ 40 bar)