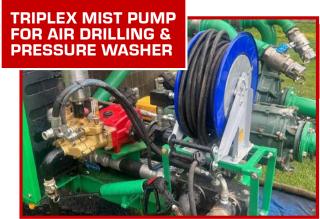

#### **GTD STANDARD FEATURES**

- Sideshift Sliding Drill Head
- Swivel & Floating Spindle Sub
- ► Height adjustable working table
- Double Clamps One rotating
- ► Hydraulic Centralizing Rollers
- ► Hydraulic Breakout Chain Wrench
- Auxiliary Hydraulic Ports and Controls
- Main Winch 11,000 lbs (5,000 kg)
- ▶ Wire/Sandline Winch
- ▶ Water Injection Mist Pump
- DTH Lube System
- Rod Rack & Rod Loader
- ► Hydraulic Welder & Generator (7.5 kW)
- ► Self Loading Jacks/ Outriggers
- Air Compressor: 24 cfm (673 lpm), 130 psi (9 bar)
- Centrifugal Pump: 4x3x13 Single-stage
- 5x6 Triplex Piston Pump:
  317 gpm @ 580psi (1200 lpm @ 40 bar)