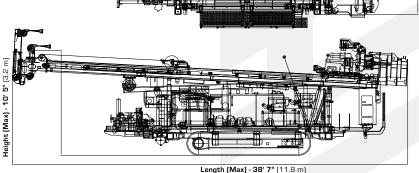

#### **DIMENSIONS & WEIGHT**

- Length 38' 7" (11.8m)
- Width 7' 8" (2.4m)
- Height 10' 5" (3.2m)
- Weight 44,000 lbs 55,000 lbs (20,000 kg - 25,000 kg) Actual weight will vary depending on the options selected and installed, e.g. Rods...

# **GTD GT45 DRILL RIG**

NOTE: THE MEASUREMENTS ABOVE ARE THE BASE DIMENSIONS WHICH MAY BE SUBJECT TO VARIATION DEPENDENT ON FINAL DESIGN SPECIFICATIONS.

\*DON'T BASE YOUR **DECISION ON SPECS ALONE, COME & SEE** THE RIG IN ACTION...