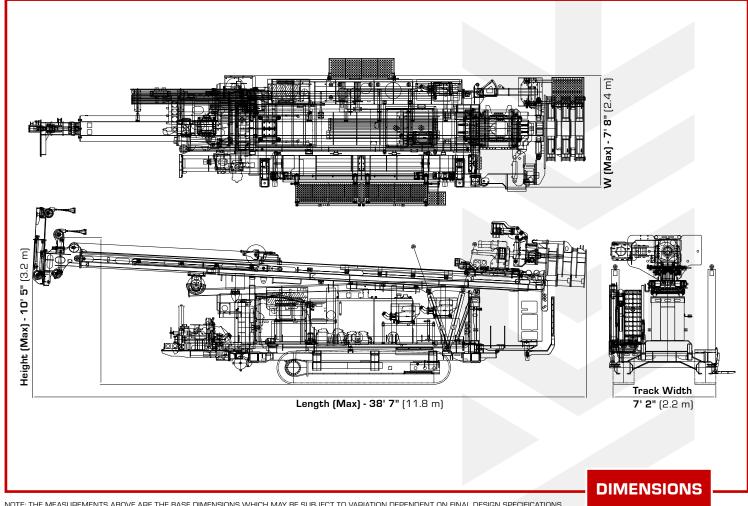

#### **DIMENSIONS & WEIGHT**

- Length 38' 7" (11.8m)
- Width 7' 8" (2.4m)
- Height 10' 5" (3.2m)
- Weight 44,000 lbs 55,000 lbs (20,000 kg - 25,000 kg) Actual weight will vary depending on the options selected and installed, e.g. Rods...

# **GTD GT45 DRILL RIG**

NOTE: THE MEASUREMENTS ABOVE ARE THE BASE DIMENSIONS WHICH MAY BE SUBJECT TO VARIATION DEPENDENT ON FINAL DESIGN SPECIFICATIONS.

\*DON'T BASE YOUR **DECISION ON SPECS ALONE, COME & SEE** THE RIG IN ACTION...