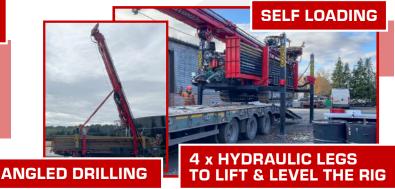

#### **GTD STANDARD FEATURES**

- Sideshift Sliding Drill Head
- Swivel & Floating Spindle Sub
- ► Height adjustable working table
- Double Clamps One rotating
- ► Hydraulic Centralizing Rollers
- ► Hydraulic Breakout Chain Wrench
- Auxiliary Hydraulic Ports and Controls
- Main Winch 11,000 lbs (5,000 kg)
- ▶ Wire/Sandline Winch
- ▶ Water Injection Mist Pump
- DTH Lube System
- Rod Rack & Rod Loader
- ► Hydraulic Welder & Generator (7.5 kW)
- ► Self Loading Jacks/ Outriggers
- Air Compressor: 24 cfm (673 lpm), 130 psi (9 bar)
- Centrifugal Pump: 4x3x13 Single-stage
- 5x6 Triplex Piston Pump:
  317 gpm @ 580psi (1200 lpm @ 40 bar)

#### **OPTIONS**

- $\ \square$  Hydraulic Sliding Rod Wrench
- ☐ Angled Drilling

☐ Triple Clamps

- □ Safety Cage
- ☐ Sandline Winch Length 1,000' 6,500' (300 m 2,000 m)