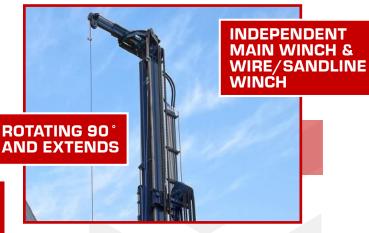

#### **GTD STANDARD FEATURES**

- Sideshift Sliding Drill Head
- Swivel & Floating Spindle Sub
- ► Height adjustable working table
- Double Clamps One rotating
- ► Hydraulic Centralizing Rollers
- ► Hydraulic Breakout Chain Wrench
- Auxiliary Hydraulic Ports and Controls
- Main Winch 11,000 lbs (5,000 kg)
- ▶ Wire/Sandline Winch
- ▶ Water Injection Mist Pump
- DTH Lube System
- Rod Rack & Rod Loader
- ► Hydraulic Welder & Generator (7.5 kW)
- ► Self Loading Jacks/ Outriggers
- Air Compressor: 24 cfm (673 lpm), 130 psi (9 bar)
- Centrifugal Pump: 4x3x13 Single-stage
- 5x6 Triplex Piston Pump:
  317 gpm @ 580psi (1200 lpm @ 40 bar)