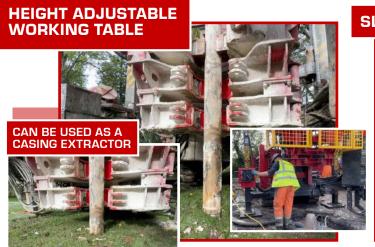

#### **GTD STANDARD FEATURES**

- Sideshift Sliding Drill Head
- Swivel & Floating Spindle Sub
- ► Height adjustable working table
- Double Clamps One rotating
- ► Hydraulic Centralizing Rollers
- ► Hydraulic Breakout Chain Wrench
- Auxiliary Hydraulic Ports and Controls
- Main Winch 11,000 lbs (5,000 kg)
- ▶ Wire/Sandline Winch
- ▶ Water Injection Mist Pump
- DTH Lube System
- Rod Rack & Rod Loader
- ► Hydraulic Welder & Generator (7.5 kW)
- ► Self Loading Jacks/ Outriggers
- Air Compressor: 24 cfm (673 lpm), 130 psi (9 bar)
- Centrifugal Pump: 4x3x13 Single-stage
- 5x6 Triplex Piston Pump:
  317 gpm @ 580psi (1200 lpm @ 40 bar)