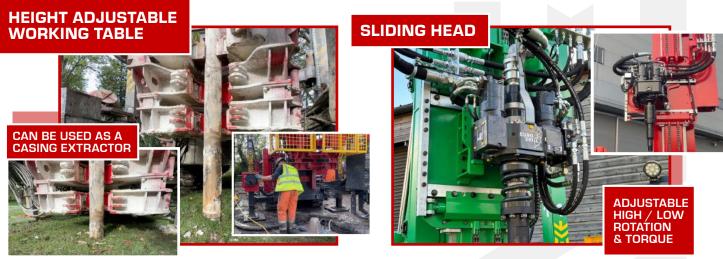

#### **GTD STANDARD FEATURES**

- Sideshift Sliding Drill Head
- Swivel & Floating Spindle Sub
- ► Height adjustable working table
- Double Clamps One rotating
- Hydraulic Centralizing Rollers
- Hydraulic Breakout Chain Wrench
- Auxiliary Hydraulic Ports and Controls
- Main Winch 11,000 lbs (5,000 kg)
- ▶ Wire/Sandline Winch
- ▶ Water Injection Mist Pump
- DTH Lube System
- Rod Rack & Rod Loader
- Hydraulic Welder & Generator (7.5 kW)
- ► Self Loading Jacks/ Outriggers
- Air Compressor: 24 cfm (673 lpm), 130 psi (9 bar)
- Centrifugal Pump: 4x3x13 Single-stage
- ▶ 4.5x5.5 Triplex Piston Pump:264 gpm @ 580 psi (1000 lpm @ 40 bar)

#### **ROTARY DRILL HEAD**

- Variable twin Eaton motor head with 2" (60 mm) thru-hole
- O-135 rpm @ 6195 lb-ft
- 0-260 rpm @ 3097 lb-ft