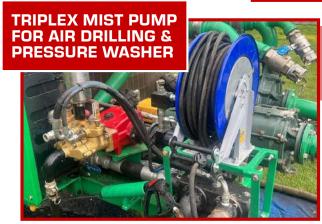

#### **GTD STANDARD FEATURES**

- Sideshift Sliding Drill Head
- Swivel & Floating Spindle Sub
- ► Height adjustable working table
- Double Clamps One rotating
- Hydraulic Centralizing Rollers
- Hydraulic Breakout Chain Wrench
- Auxiliary Hydraulic Ports and Controls
- Main Winch 11,000 lbs (5,000 kg)
- ▶ Wire/Sandline Winch
- ▶ Water Injection Mist Pump
- DTH Lube System
- Rod Rack & Rod Loader
- Hydraulic Welder & Generator (7.5 kW)
- ► Self Loading Jacks/ Outriggers
- Air Compressor: 24 cfm (673 lpm), 130 psi (9 bar)
- Centrifugal Pump: 4x3x13 Single-stage
- ▶ 4.5x5.5 Triplex Piston Pump:264 gpm @ 580 psi (1000 lpm @ 40 bar)