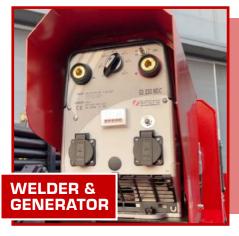

#### **GTD STANDARD FEATURES**

- Sideshift Sliding Drill Head
- Swivel & Floating Spindle Sub
- ► Height adjustable working table
- Double Clamps One rotating
- Hydraulic Centralizing Rollers
- Hydraulic Breakout Chain Wrench
- Auxiliary Hydraulic Ports and Controls
- Main Winch 11,000 lbs (5,000 kg)
- ▶ Wire/Sandline Winch
- ▶ Water Injection Mist Pump
- DTH Lube System
- Rod Rack & Rod Loader
- Hydraulic Welder & Generator (7.5 kW)
- ► Self Loading Jacks/ Outriggers
- Air Compressor: 24 cfm (673 lpm), 130 psi (9 bar)
- Centrifugal Pump: 4x3x13 Single-stage
- ▶ 4.5x5.5 Triplex Piston Pump:264 gpm @ 580 psi (1000 lpm @ 40 bar)