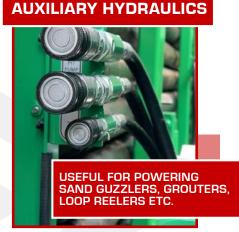

#### **GTD STANDARD FEATURES**

- Sideshift Sliding Drill Head
- Swivel & Floating Spindle Sub
- ► Height adjustable working table
- Double Clamps One rotating
- Hydraulic Centralizing Rollers
- Hydraulic Breakout Chain Wrench
- Auxiliary Hydraulic Ports and Controls
- Main Winch 11,000 lbs (5,000 kg)
- ▶ Wire/Sandline Winch
- ▶ Water Injection Mist Pump
- DTH Lube System
- Rod Rack & Rod Loader
- Hydraulic Welder & Generator (7.5 kW)
- ► Self Loading Jacks/ Outriggers
- Air Compressor: 24 cfm (673 lpm), 130 psi (9 bar)
- Centrifugal Pump: 4x3x13 Single-stage
- ▶ 4.5x5.5 Triplex Piston Pump:264 gpm @ 580 psi (1000 lpm @ 40 bar)