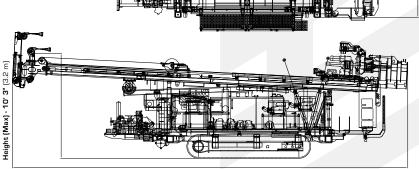

#### **DIMENSIONS & WEIGHT**

- Length 38' 7" (11.8m)
- Width 7' 8" (2.4m)
- Height 10' 3" (3.2m)
- Weight 44,000 lbs 55,000 lbs (20,000 kg - 25,000 kg) Actual weight will vary depending on the options selected and installed, e.g. Rods...