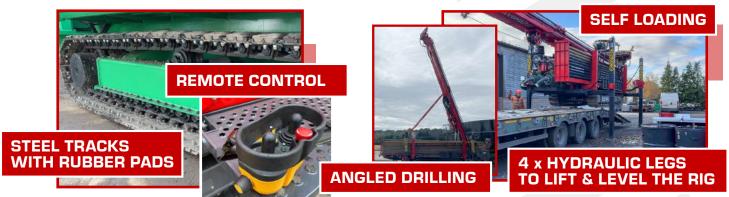

#### CRAWLER (TRACK) BASE

- Doosan Solar 75
- Steel with rubber pads
- Wireless remote travel

#### **GTD STANDARD FEATURES**

- Sideshift Sliding Drill Head
- Swivel & Floating Spindle Sub
- ► Height adjustable working table
- Double Clamps One rotating
- Hydraulic Centralizing Rollers
- Hydraulic Breakout Chain Wrench
- Auxiliary Hydraulic Ports and Controls
- Main Winch 11,000 lbs (5,000 kg)
- ▶ Wire/Sandline Winch
- ▶ Water Injection Mist Pump
- DTH Lube System
- Rod Rack & Rod Loader
- Hydraulic Welder & Generator (7.5 kW)
- ► Self Loading Jacks/ Outriggers
- Air Compressor: 24 cfm (673 lpm), 130 psi (9 bar)
- Centrifugal Pump: 4x3x13 Single-stage
- ▶ 4.5x5.5 Triplex Piston Pump:264 gpm @ 580 psi (1000 lpm @ 40 bar)

#### **OPTIONS**

- ☐ Hydraulic Sliding Rod Wrench
  ☐ Angled Drilling
- ☐ Triple Clamps ☐ Safety Cage
- ☐ Sandline Winch Length 1,000' 6,500' (300 m 2,000 m)

Length (Max) - 38' 7" (11.8 m)