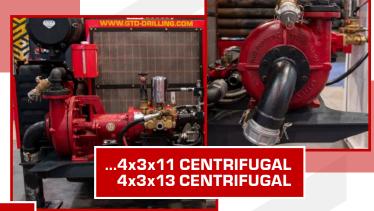

#### **GTD STANDARD FEATURES**

- Sideshift Sliding Drill Head
- Swivel & Floating Spindle Sub
- ► Height adjustable working table
- Double Clamps One rotating
- Hydraulic Centralizing Rollers
- Hydraulic Breakout Chain Wrench
- Auxiliary Hydraulic Ports and Controls
- Main Winch 11,000 lbs (5,000 kg)
- ▶ Wire/Sandline Winch
- ▶ Water Injection Mist Pump
- DTH Lube System
- Rod Rack & Rod Loader
- Hydraulic Welder & Generator (7.5 kW)
- ► Self Loading Jacks/ Outriggers
- Air Compressor: 24 cfm (673 lpm), 130 psi (9 bar)
- Centrifugal Pump: 4x3x13 Single-stage
- ▶ 4.5x5.5 Triplex Piston Pump:264 gpm @ 580 psi (1000 lpm @ 40 bar)