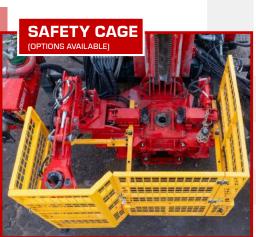

#### **OPTIONS**

- ☐ Hydraulic Sliding Rod Wrench
  ☐ Angled Drilling
- ☐ Triple Clamps ☐ Safety Cage
- ☐ Sandline Winch Length 1,000' 6,500' (300 m 2,000 m)

Length (Max) - 38' 7" (11.8 m)