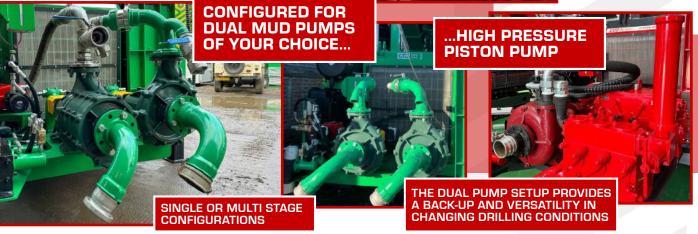

#### **GTD STANDARD FEATURES**

- Sideshift Sliding Drill Head
- Swivel & Floating Spindle Sub
- ► Height adjustable working table
- Double Clamps One rotating
- Hydraulic Centralizing Rollers
- Hydraulic Breakout Chain Wrench
- Auxiliary Hydraulic Ports and Controls
- Main Winch 11,000 lbs (5,000 kg)
- ▶ Wire/Sandline Winch
- ▶ Water Injection Mist Pump
- DTH Lube System
- Rod Rack & Rod Loader
- Hydraulic Welder & Generator (7.5 kW)
- ► Self Loading Jacks/ Outriggers
- Air Compressor: 24 cfm (673 lpm), 130 psi (9 bar)
- Centrifugal Pump: 4x3x13 Single-stage
- ▶ 4.5x5.5 Triplex Piston Pump:264 gpm @ 580 psi (1000 lpm @ 40 bar)