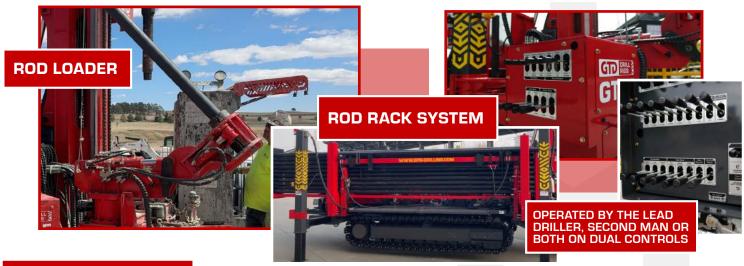

The GT35 model is designed to reach depths beyond 1,300 feet (400 meters) using mud, air, and hammer drilling methods. It is equipped with our unique rod rack and loading system, which is the most robust, reliable, and safest rod handling system on the market, ensuring maximum safety and efficiency in all drilling operations.

#### **GTD STANDARD FEATURES**

- Sideshift Sliding Drill Head
- Swivel & Floating Spindle Sub
- ► Height adjustable working table
- Double Clamps One rotating
- Hydraulic Centralizing Rollers
- Hydraulic Breakout Chain Wrench
- Auxiliary Hydraulic Ports and Controls
- Main Winch 11,000 lbs (5,000 kg)
- ▶ Wire/Sandline Winch
- ▶ Water Injection Mist Pump
- DTH Lube System
- Rod Rack & Rod Loader
- Hydraulic Welder & Generator (7.5 kW)
- ► Self Loading Jacks/ Outriggers
- Air Compressor: 24 cfm (673 lpm), 130 psi (9 bar)
- Centrifugal Pump: 4x3x13 Single-stage
- ▶ 4.5x5.5 Triplex Piston Pump:264 gpm @ 580 psi (1000 lpm @ 40 bar)