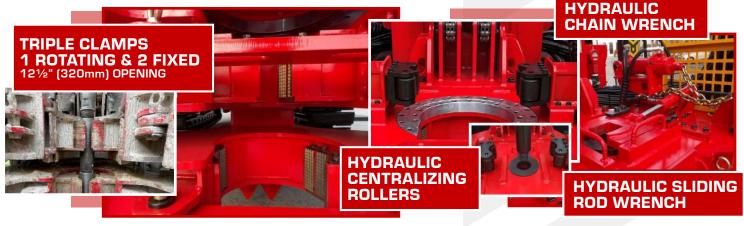

#### **GTD STANDARD FEATURES**

- Sideshift Sliding Drill Head
- Swivel & Floating Spindle Sub
- ► Height adjustable working table
- Double Clamps One rotating
- Hydraulic Centralizing Rollers
- Hydraulic Breakout Chain Wrench
- Auxiliary Hydraulic Ports and Controls
- Main Winch 11,000 lbs (5,000 kg)
- ▶ Wire/Sandline Winch
- ▶ Water Injection Mist Pump
- DTH Lube System
- Rod Rack & Rod Loader
- Hydraulic Welder & Generator (7.5 kW)
- ► Self Loading Jacks/ Outriggers
- Air Compressor: 24 cfm (673 lpm), 130 psi (9 bar)
- Centrifugal Pump: 4x3x13 Single-stage
- ▶ 4.5x5.5 Triplex Piston Pump:264 gpm @ 580 psi (1000 lpm @ 40 bar)

#### **OPTIONS**

- ☐ Hydraulic Sliding Rod Wrench
  ☐ Angled Drilling
- ☐ Triple Clamps ☐ Safety Cage
- ☐ Sandline Winch Length 1,000' 6,500' (300 m 2,000 m)

Length (Max) - 38' 7" (11.8 m)