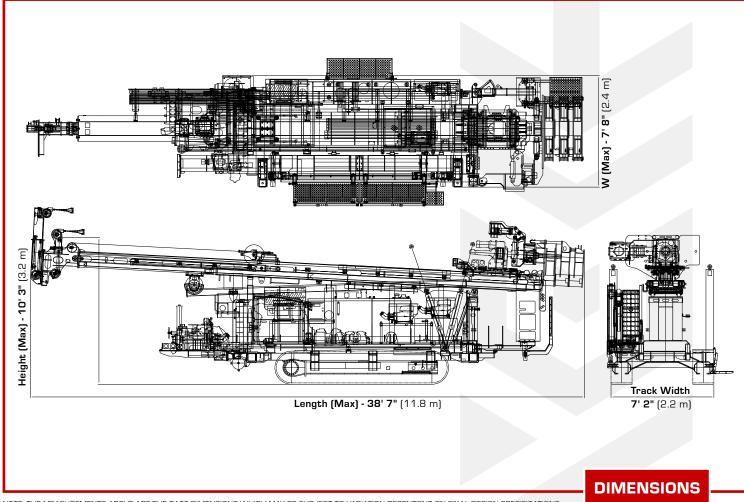

#### **DIMENSIONS & WEIGHT**

- Length 38' 7" (11.8m)
- Width 7' 8" (2.4m)
- Height 10' 3" (3.2m)
- Weight 44,000 lbs 55,000 lbs (20,000 kg - 25,000 kg) Actual weight will vary depending on the options selected and installed, e.g. Rods...