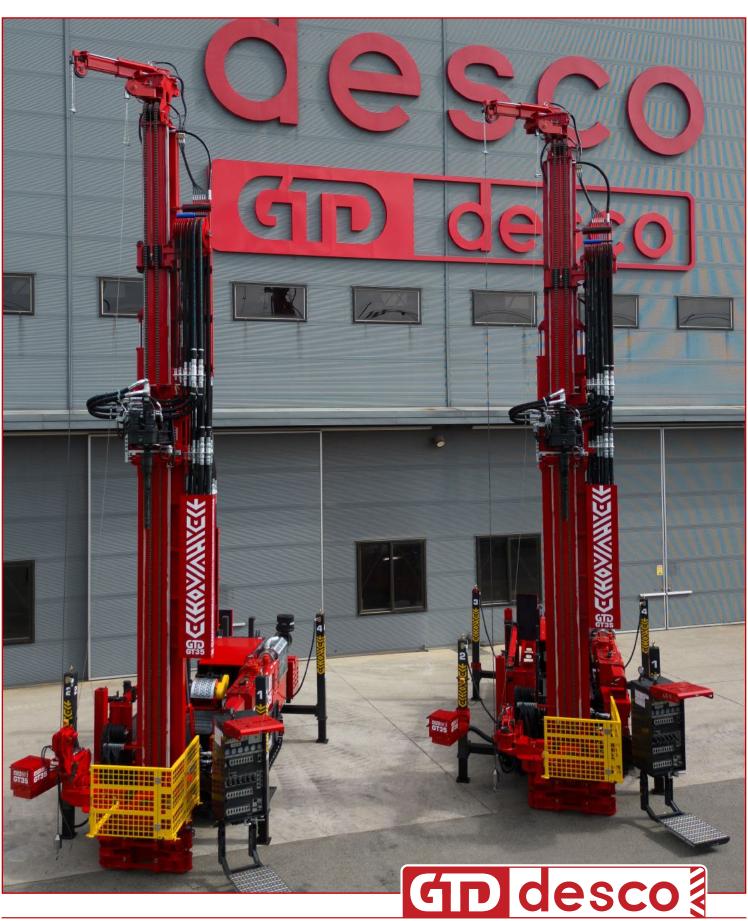

# GTD GT35

**GEOTHERMAL & WATER WELL DRILL RIG** 

#### GTD GT35 DRILL RIG

The GT series of drill rigs are known for their high productivity and reliability in geothermal drilling, with proven performance in both domestic and commercial applications around the world. These rigs are the number one choice for leading industry professionals, thanks to their versatility and ability to handle a variety of drilling conditions with precision and efficiency.

The GT35 model is designed to reach depths beyond 1,300 feet (400 meters) using mud, air, and hammer drilling methods. It is equipped with our unique rod rack and loading system, which is the most robust, reliable, and safest rod handling system on the market, ensuring maximum safety and efficiency in all drilling operations.