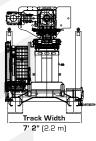

#### **DIMENSIONS & WEIGHT**

- Length 38' 7" (11.8m)
- Width 7' 8" (2.4m)
- Height 10' 3" (3.2m)
- Weight 44,000 lbs 55,000 lbs (20,000 kg - 25,000 kg) Actual weight will vary depending on the options selected and installed, e.g. Rods...