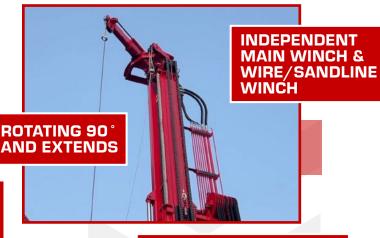

#### **DERRICK & FEED SYSTEM**

- > 35,274 lbs (16,000 kg) pull-back
- ▶ 14,330 lbs (6,500 kg) push-down
- ▶ 24' 7" (7.5 m) top head stroke