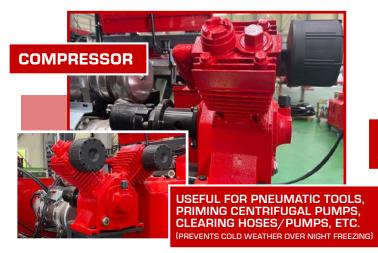

#### **GTD STANDARD FEATURES**

- Sideshift Sliding Drill Head
- Swivel & Floating Spindle Sub
- ► Height adjustable working table
- Double Clamps One rotating
- Hydraulic Centralizing Rollers
- Hydraulic Breakout Chain Wrench
- Auxiliary Hydraulic Ports and Controls
- Main Winch 11,000 lbs (5,000 kg)
- ▶ Wire/Sandline Winch
- ▶ Water Injection Mist Pump
- DTH Lube System
- Rod Rack & Rod Loader
- Hydraulic Welder & Generator (7.5 kW)
- ► Self Loading Jacks/ Outriggers
- Air Compressor: 24 cfm (673 lpm), 130 psi (9 bar)
- Centrifugal Pump: 4x3x13 Single-stage
- ▶ 4.5x5.5 Triplex Piston Pump:264 gpm @ 580 psi (1000 lpm @ 40 bar)